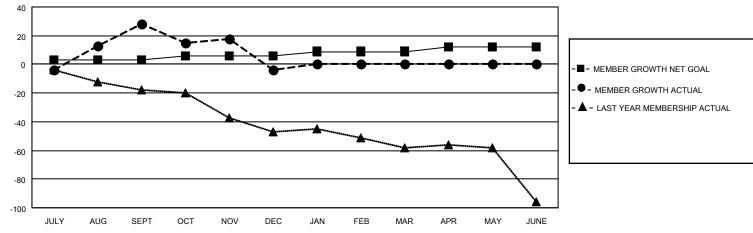

## LOCATION ILLINOIS

District 1 BK

Results as of: 12/31/2021

| Clubs                 |               |           |               | Members               |                         |                         |                                                    |
|-----------------------|---------------|-----------|---------------|-----------------------|-------------------------|-------------------------|----------------------------------------------------|
| RESULTS FOR 2021-2022 |               |           |               | RESULTS FOR 2021-2022 |                         |                         |                                                    |
| QUARTER               | NEW CLUB GOAL | NEW CLUBS | DROPPED CLUBS | QUARTER MEI           | MBER GROWTH NET<br>GOAL | MEMBER GROWTH<br>ACTUAL | DROPPED<br>MEMBERS ACTUAL<br>(including transfers) |
| JULY/AUG/SEPT         | 0             | 0         | 0             | JULY/AUG/SEPT         | 3                       | 57                      | 23                                                 |
| OCT/NOV/DEC           | 0             | 0         | 1             | OCT/NOV/DEC           | 3                       | 34                      | 62                                                 |
| JAN/FEB/MAR           | 0             | 0         | 0             | JAN/FEB/MAR           | 3                       | 0                       | 0                                                  |
| APR/MAY/JUNE          | 0             | 0         | 0             | APR/MAY/JUNE          | 3                       | 0                       | 0                                                  |